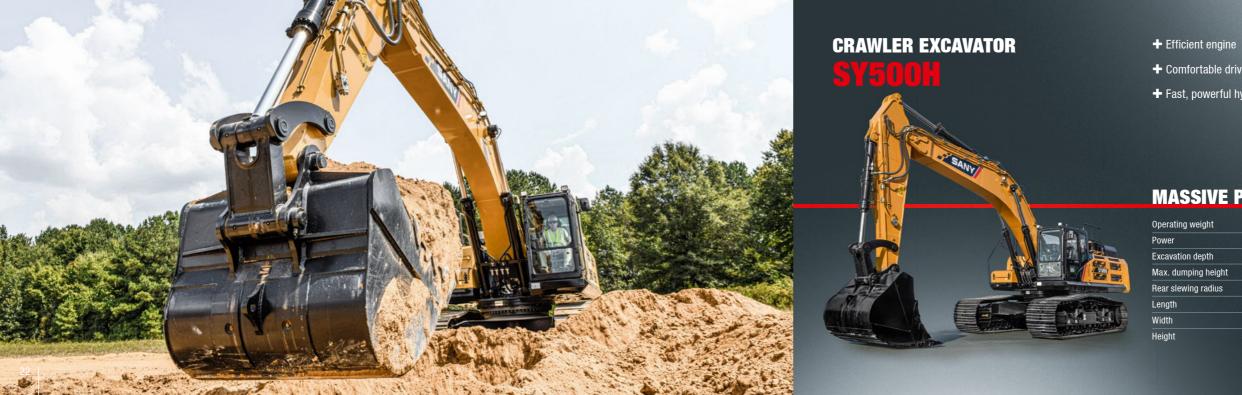

### HIGH-TECH SOLUTIONS PRODUCE NEW DIMENSIONS

| Operating weight    | 27 000 kg         |
|---------------------|-------------------|
| Power               | 142 kW / 2000 rpm |
| Excavation depth    | 6705 mm           |
| Max. dumping height | 6715 mm           |
| Rear slewing radius | 3 105 mm          |
| Length              | 10225 mm          |
| Width               | 2990 / 3190 mm    |
| Height              | 3225 mm           |

- + Comfortable driver's cab
- + Fast, powerful hydraulics

- + Various working modes
- + High-quality welded seams
- + Easily accessible maintenance areas

### **MASSIVE POWER UNDER YOUR CONTROL**

| eight    | 51 500 kg         |
|----------|-------------------|
|          | 298 kW / 2100 rpm |
| epth     | 7 705 mm          |
| g height | 7647 mm           |
| radius   | 3736 mm           |
|          | 12103 mm          |
|          | 3340 / 3596 mm    |
|          | 3600 mm           |
|          |                   |