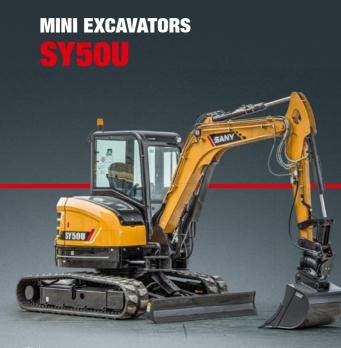

### **GREAT PERFORMANCE IN A SMALL PACKAGE**

| Operating weight    | 5 400 kg           |
|---------------------|--------------------|
| Power               | 29.1 kW / 2400 rpm |
| Excavation depth    | 3 430 mm           |
| Max. dumping height | 3795 mm            |
| Rear slewing radius | 980 mm             |
| Length              | 5380 mm            |
| Width               | 1 960 mm           |
| Height              | 2 620 mm           |