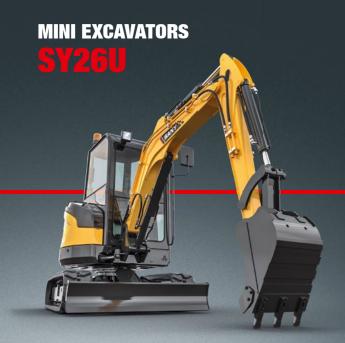

## MINI EXCAVATORS

SV351

+ Air conditioning system

🕂 Large display

LED work lighting

Operating v Power Excavation Max. dump Rear slewin Length Width Height

+ Cab or canopy

+ Load-sensing hydraulic system

+ Stage V

### **A POWERFUL LIGHTWEIGHT**

| eight    | 3855 kg             |
|----------|---------------------|
|          | 18.2 kW / 2 400 rpm |
| epth     | 3 105 mm            |
| g height | 3460 mm             |
| radius   | 860 mm              |
|          | 4915 mm             |
|          | 1 720 mm            |
|          | 2515 mm             |
|          |                     |