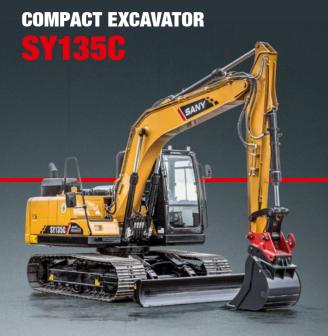

# COMPACT EXCAVATOR

SANY

Large display

Inerating Engine pow Excavation Max. dump Rear slewi Lenath Height

- + Automatic climate control
- + LED work lighting
- + Comfortable air-suspension seat

- + Two proportional auxiliary control
- + Integrated hydraulic quick-change

### **RELIABILITY THAT INSPIRES**

| eight    | 7 280 kg         |
|----------|------------------|
| r        | 43 kW / 2000 rpm |
| epth     | 4450 mm          |
| g height | 5490 mm          |
| radius   | 1 800 mm         |
|          | 6095 mm          |
|          | 2220 mm          |
|          | 2720 mm          |
|          |                  |