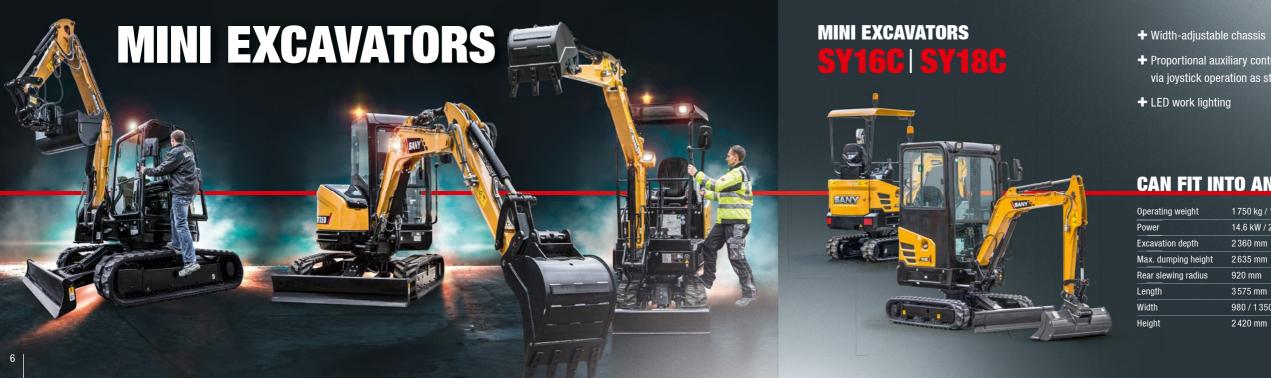

+ Proportional auxiliary control circuit via joystick operation as standard

+ Cab or canopy

+ Load-sensing hydraulic system

+ Stage V

### CAN FIT INTO ANY SPACE

| eight    | 1 750 kg / 1 850 kg |
|----------|---------------------|
|          | 14.6 kW / 2 400 rpm |
| epth     | 2360 mm             |
| g height | 2635 mm             |
| radius   | 920 mm              |
|          | 3 575 mm            |
|          | 980 / 1 350 mm      |
|          | 2 420 mm            |
|          |                     |