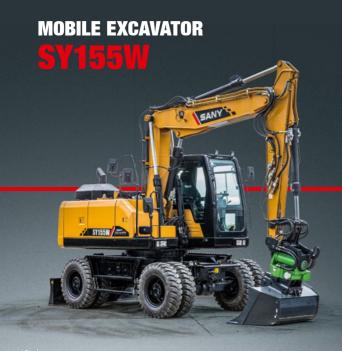

### WHEN MANOEUVRABILITY MATTERS

| Operating weight    | 2760 kg            |
|---------------------|--------------------|
| Power               | 15.2 kW / 2500 rpm |
| Excavation depth    | 2820 mm            |
| Max. dumping height | 3100 mm            |
| Rear slewing radius | 775 mm             |
| Length              | 4285 mm            |
| Width               | 1 550 mm           |
| Height              | 2 4 30 mm          |