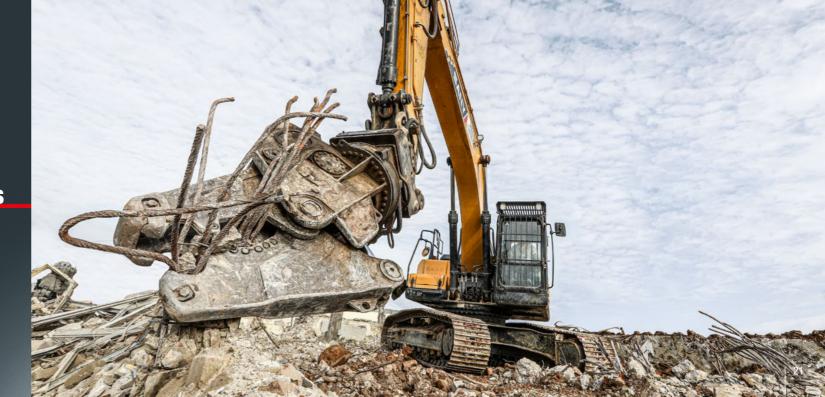

### **MASSIVE POWER UNDER YOUR CONTROL**

| eight    | 51 500 kg         |
|----------|-------------------|
|          | 298 kW / 2100 rpm |
| epth     | 7 705 mm          |
| g height | 7647 mm           |
| radius   | 3736 mm           |
|          | 12103 mm          |
|          | 3340 / 3596 mm    |
|          | 3600 mm           |
|          |                   |

### **EXTREMELY RESPONSIVE – INCREDIBLE REACH**

| eight | 62000 kg          |
|-------|-------------------|
|       | 298 kW / 2100 rpm |
|       | 20000 mm          |
|       | 3400 mm           |
|       | 3600 mm           |