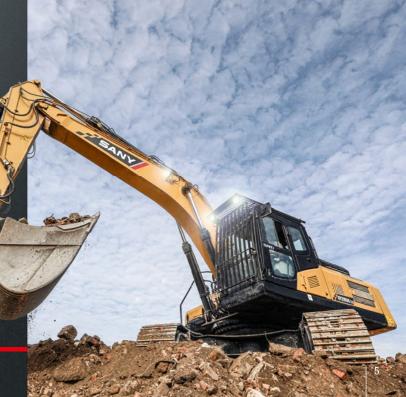

w work to be carried out quickly and with energy.

### TRIED AND TESTED COMPONENTS

Engines by tried and tested brands guarantee reliable performance even under strenuous working conditions. A finely tuned hydraulic system and other high-quality components maximise the machine's durability.

### COMFORTABLE WORKSTATION

From easy entry to the comfortable seat which supports the driver's back and the ergonomically designed controls, the driver can enjoy maximum comfort. Naturally, the hydraulics operate cleanly and precisely – for the best work results.

### ECONOMIC THANKS TO EFFICIENCY AND POWER

The smart hydraulic control system adapts the pump power to the available engine power. This means greater efficiency and lower fuel consumption, thereby providing excellent cost-effectiveness.





+ Proportional auxiliary control circuit via joystick operation as standard

+ Cab or canopy

+ Load-sensing hydraulic system

+ Stage V

### CAN FIT INTO ANY SPACE

| eight    | 1 750 kg / 1 850 kg |
|----------|---------------------|
|          | 14.6 kW / 2 400 rpm |
| epth     | 2360 mm             |
| g height | 2635 mm             |
| radius   | 920 mm              |
|          | 3 575 mm            |
|          | 980 / 1 350 mm      |
|          | 2 420 mm            |
|          |                     |





+ Two proportional auxiliary control circuits on the joystick

Large display

LED work lighting

+ Load-sensing hydraulic system

🕂 Stage V

Air-suspension seat

### WHEN MANOEUVRABILITY MATTERS

| Operating weight    | 2760 kg            |
|---------------------|-----------