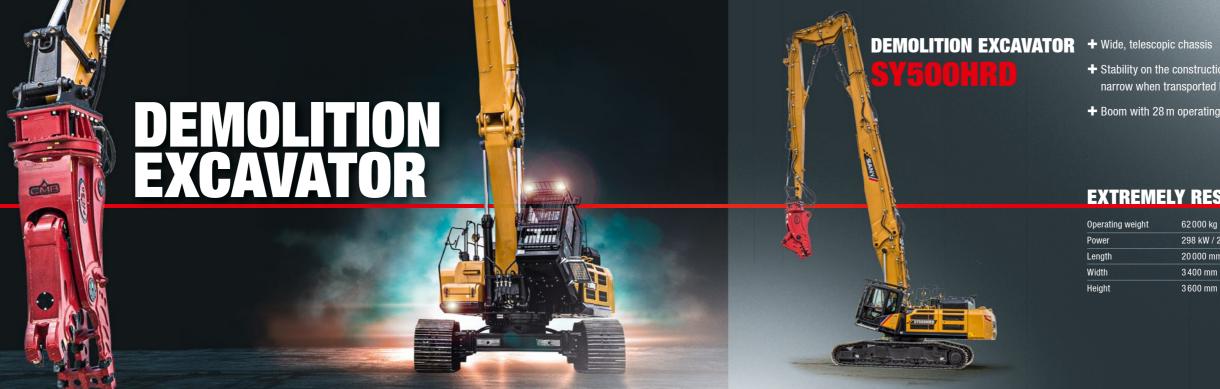

24

- + Stability on the construction site narrow when transported by road
- + Boom with 28 m operating range

- + Adjustable cab
- + Large-volume engine
- + Fast, powerful hydraulics

### **EXTREMELY RESPONSIVE – INCREDIBLE REACH**

| eight | 62000 kg          |
|-------|-------------------|
|       | 298 kW / 2100 rpm |
|       | 20000 mm          |
|       | 3400 mm           |
|       | 3600 mm           |