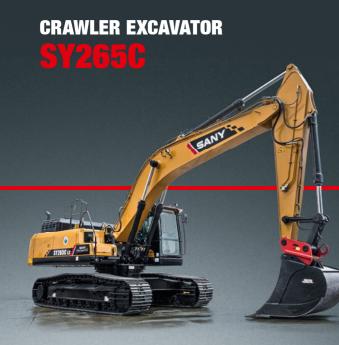

# **CRAWLER EXCAVATOR**

+ Comfortable driver's cab + Fast, powerful hydraulics + Clear instruments and

intuitive display

Operating v Power Excavation Max. dump Rear slewin Length Width leiaht

- + Heavy-duty undercarriage
- + Extensive safety equipment
- + High-quality welded seams

### A PRECISE POWERHOUSE

| eight    | 22 600 kg             |
|----------|-----------------------|
|          | 122 kW / 2300 rpm     |
| epth     | 6600 mm               |
| g height | 6700 mm               |
| radius   | 2890 mm               |
|          | 9728 mm               |
|          | 2980 / 3180 / 3280 mm |
|          | 3 370 mm              |
|          |                       |