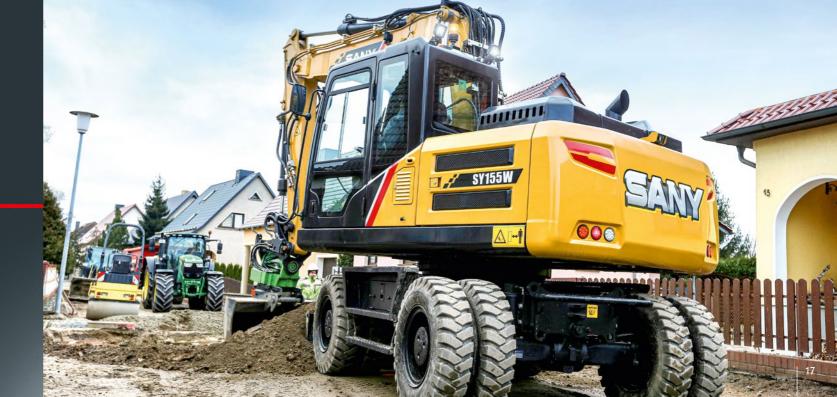

### WHEN MANOEUVRABILITY MATTERS

| Operating weight    | 2760 kg            |
|---------------------|--------------------|
| Power               | 15.2 kW / 2500 rpm |
| Excavation depth    | 2820 mm            |
| Max. dumping height | 3100 mm            |
| Rear slewing radius | 775 mm             |
| Length              | 4285 mm            |
| Width               | 1 550 mm           |
| Height              | 2 4 30 mm          |