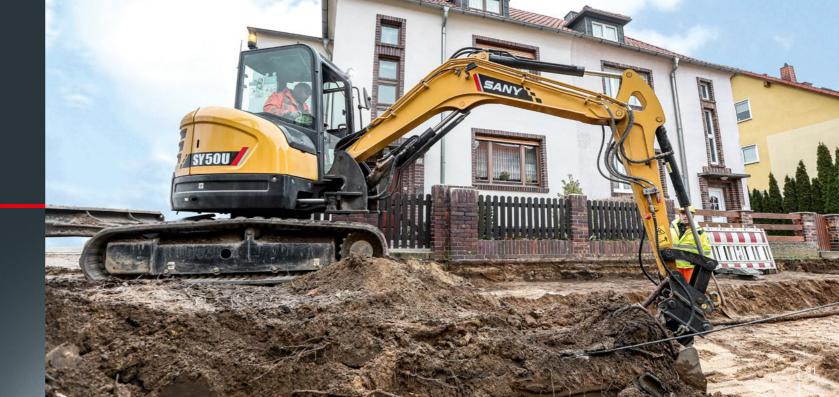

### **COMPACT AND POWERFUL**

Our short-tail excavator in particular, ensures efficient working and masterful manoeuvring even in confined spaces. The agile power and outstanding stability allow work to be carried out quickly and with energy.

### CAN FIT INTO ANY SPACE

| eight    | 1 750 kg / 1 850 kg |
|----------|---------------------|
|          | 14.6 kW / 2 400 rpm |
| epth     | 2360 mm             |
| g height | 2635 mm             |
| radius   | 920 mm              |
|          | 3 575 mm            |
|          | 980 / 1 350 mm      |
|          | 2 420 mm            |
|          |                     |