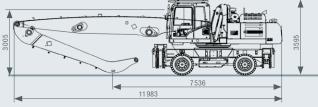

## LOADING EQUIPMENT

| 12 m |                |                | 7.3               |                |                   | Stick<br>5.1 r     |                                           |
|------|----------------|----------------|-------------------|----------------|-------------------|--------------------|-------------------------------------------|
| 14 m |                |                | 8.6               |                |                   | 5.6 r              |                                           |
| 13.5 |                |                |                   |                | 70                |                    |                                           |
| 2.0  |                |                |                   | 7.3            | 7.9<br>6.7<br>8.0 |                    |                                           |
| 0.5  |                |                |                   | 5.5            | 6.7               | 0 0 0 1            |                                           |
| 9.0  |                | /              | 6.7<br>4.0        | 7.3<br>5.5     | 8.0<br>6.7        |                    |                                           |
| 7.5  |                | 5.5<br>3.0     | <b>6.7</b><br>4.0 | <b>7.4</b> 5.4 | 8.4<br>6.6        |                    |                                           |
|      |                | <b>5.5</b> 3.0 | 6.7<br>3.8        | <b>7.8</b> 5.2 | 9.1               | 11.0               |                                           |
| 6.0  | 4.6            | 5.4<br>2.9     | 6.8<br>3.7        | 8.3<br>4.9     | 10.0<br>6.1       | 10.5<br>8.5<br>9.0 |                                           |
| 3.0  | <b>4.6</b> 2.0 | <b>5.3</b> 2.8 | 6.6<br>3.5        | 8.7<br>4.6     | 11.0<br>5.8       | 14.9<br>8.5        |                                           |
|      | <b>4.5</b> 2.0 | 5.2<br>2.7     | 6.4<br>3.4        | 8.4<br>4.3     | 11.6<br>5.4       | 8.1<br>8.1         |                                           |
| 1,5  | <b>4.5</b> 2.0 | <b>5.1</b> 2.6 | 6.3<br>3.2        | 8.2<br>4.2     | 11.4<br>5.3       | 7.9 2.5<br>6.6 2.5 |                                           |
|      |                | 5.1<br>2.5     | 6.3<br>3.2        | 8.1<br>4.0     | 11.0<br>5.2       | 7.1<br>6.5         |                                           |
| 1.5  |                | 20             | 0.2               | 7.7            | 0.2               | 9.3                | Arm: <b>12 m</b>                          |
| 3.0  |                |                |                   | 4.0            |                   |                    | Boom: <b>7.3 m</b><br>Stick: <b>5.1 m</b> |
| 4.5  |                |                |                   |                |                   |                    | 0.101.11                                  |