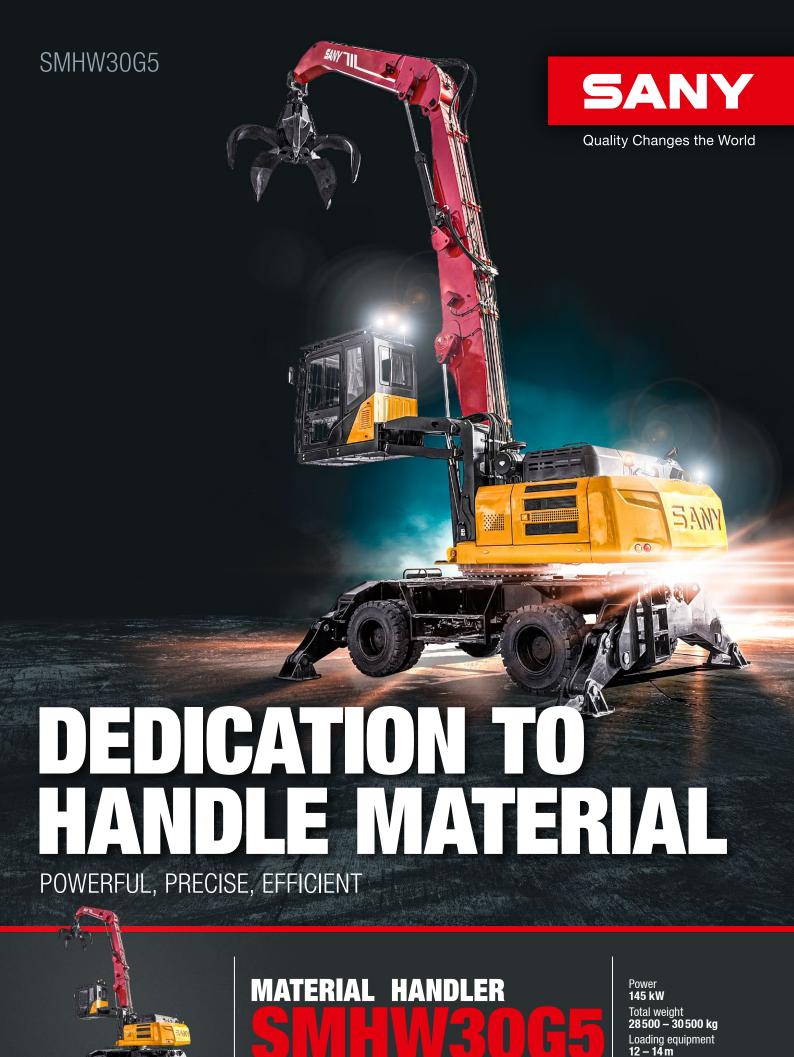

# MATERIAL

EQUIPMENT **SMHW30G5** 

- + High efficiency, low consumption
- + Reinforced undercarriage stability
- + Comprehensive security features

Travel speed max. 20 km/h Total weight 28500 – 30500 kg Loading equipment 12 – 14 m

## LOADING EQUIPMENT

| 12 m |                |                | 7.3               |                |                   | Stick<br>5.1 r     |                                           |
|------|----------------|----------------|-------------------|----------------|-------------------|--------------------|-------------------------------------------|
| 14 m |                |                | 8.6               |                |                   | 5.6 r              |                                           |
| 13.5 |                |                |                   |                | 70                |                    |                                           |
| 2.0  |                |                |                   | 7.3            | 7.9<br>6.7<br>8.0 |                    |                                           |
| 0.5  |                |                |                   | 5.5            | 6.7               | 0 0 0 1            |                                           |
| 9.0  |                | /              | 6.7<br>4.0        | 7.3<br>5.5     | 8.0<br>6.7        |                    |                                           |
| 7.5  |                | 5.5<br>3.0     | <b>6.7</b><br>4.0 | <b>7.4</b> 5.4 | 8.4<br>6.6        |                    |                                           |
|      |                | <b>5.5</b> 3.0 | 6.7<br>3.8        | <b>7.8</b> 5.2 | 9.1               | 11.0               |                                           |
| 6.0  | 4.6            | 5.4<br>2.9     | 6.8<br>3.7        | 8.3<br>4.9     | 10.0<br>6.1       | 10.5<br>8.5<br>9.0 |                                           |
| 3.0  | <b>4.6</b> 2.0 | <b>5.3</b> 2.8 | 6.6<br>3.5        | 8.7<br>4.6     | 11.0<br>5.8       | 14.9<br>8.5        |                                           |
|      | <b>4.5</b> 2.0 | 5.2<br>2.7     | 6.4<br>3.4        | 8.4<br>4.3     | 11.6<br>5.4       | 8.1<br>8.1         |                                           |
| 1,5  | <b>4.5</b> 2.0 | <b>5.1</b> 2.6 | 6.3<br>3.2        | 8.2<br>4.2     | 11.4<br>5.3       | 7.9 2.5<br>6.6 2.5 |                                           |
|      |                | 5.1<br>2.5     | 6.3<br>3.2        | 8.1<br>4.0     | 11.0<br>5.2       | 7.1<br>6.5         |                                           |
| 1.5  |                | 20             | 0.2               | 7.7            | 0.2               | 9.3                | Arm: <b>12 m</b>                          |
| 3.0  |                |                |                   | 4.0            |                   |                    | Boom: <b>7.3 m</b><br>Stick: <b>5.1 m</b> |
| 4.5  |                |                |                   |                |                   |                    | 0.101.11                                  |